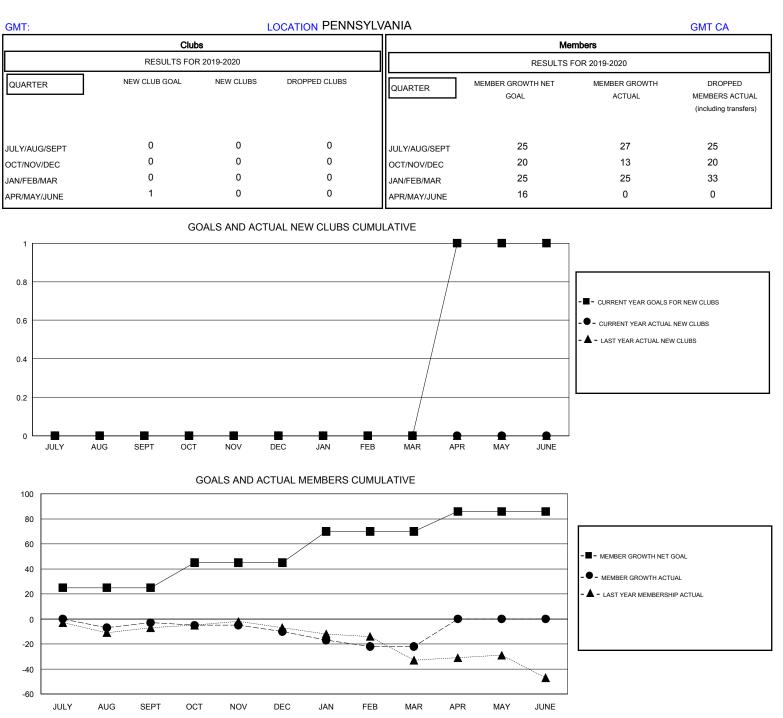

## District 14 C

Results as of: 3/31/2020

| DROPPED CLUBS: 0 |    | 23 CLUBS OF 45 ADDED 1 OR MORE<br>NEW MEMBERS | EMBERS                          |              |     |
|------------------|----|-----------------------------------------------|---------------------------------|--------------|-----|
|                  |    |                                               | MALE                            | 956 (77.72%) |     |
|                  |    |                                               | FEMALE                          | 274 (22.28%) |     |
| DROPPED MEMBERS  |    |                                               |                                 |              |     |
| DECEASED         | 22 | CLICK HERE FOR CUMULATIVE<br>MEMBERSHIP DATA  | TOTAL FAMILY UNIT MEMBERS       |              | 211 |
| CLUB CANCELLED   | 0  |                                               | FAMILY MEMBERS PAYING HALF DUES |              | 100 |
| OTHER            | 56 |                                               |                                 |              | 108 |
| TOTAL            | 78 |                                               |                                 |              |     |
|                  |    |                                               |                                 |              |     |